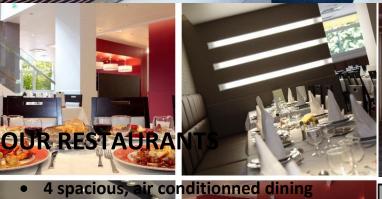

**OUR BEDROOMS** 

HÔTEL AL BA

PYRENEES

Tourmalet Hautacam Gavarnie Aubisque Luz-Ardiden

rooms which can seat 80 to 300 people

An a la carte restaurant of l

independent clien

| - |   | ESPACE      | SURFACE |         | E BOD E |        |         |         |
|---|---|-------------|---------|---------|---------|--------|---------|---------|
| - | А | BARTRES     | 125 m²  | 170 PAX | 60 PAX  | 36 PAX | 250 PAX | -       |
|   | В | PIC DU MIDI | 65 m²   | 70 PAX  | 40 PAX  |        | 100 PAX | 55 PAX  |
| - | С | GAVARNIE    | 77 m²   | 70 PAX  | 40 PAX  | 30 PAX |         | 70 PAX  |
|   | D | TOURMALET   | 40 m²   | 40 PAX  | 20 PAX  | 20 PAX |         | 40 PAX  |
| - | Е | MASSABIELLE | 18 m²   | *       | ×       | 10 PAX | -       | *       |
|   | F | B+C         | 142 m²  |         |         |        | 180 PAX | 125 PAX |