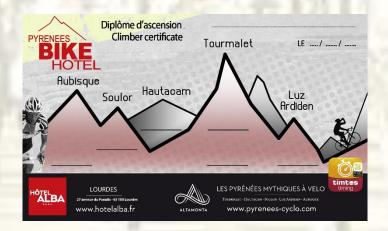

On request, a nominal diploma is given to each client who successfully cycles the mountain passes and who has used the TIMTOO stopwatch.

- Daily information/updates

Weather forecast and information about the accessibility of mountain passes \* billed seperately